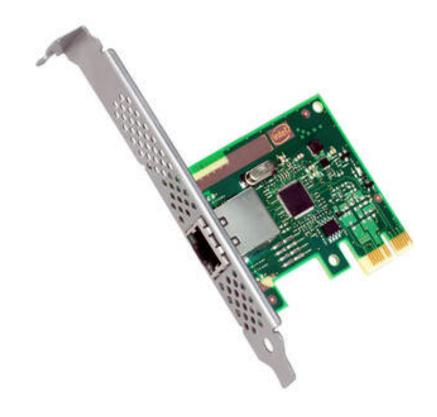

### **Specification**

- 10/100/1000Base-T
- Intel I210T1 Chipset

#### Recommended For

- IPFire Enterprise Appliance
- IPFire Business ApplianceIPFire Office Appliance

## Included In Delivery

- Network Adapter CardFull-Profile/Low-Profile Slot Bracket

| Weight                                   | 20 g                  |
|------------------------------------------|-----------------------|
| <b>Dimensions</b> Width × Height × Depth | 18 mm × 67 mm × 67 mm |
| Warranty                                 | 1 year                |